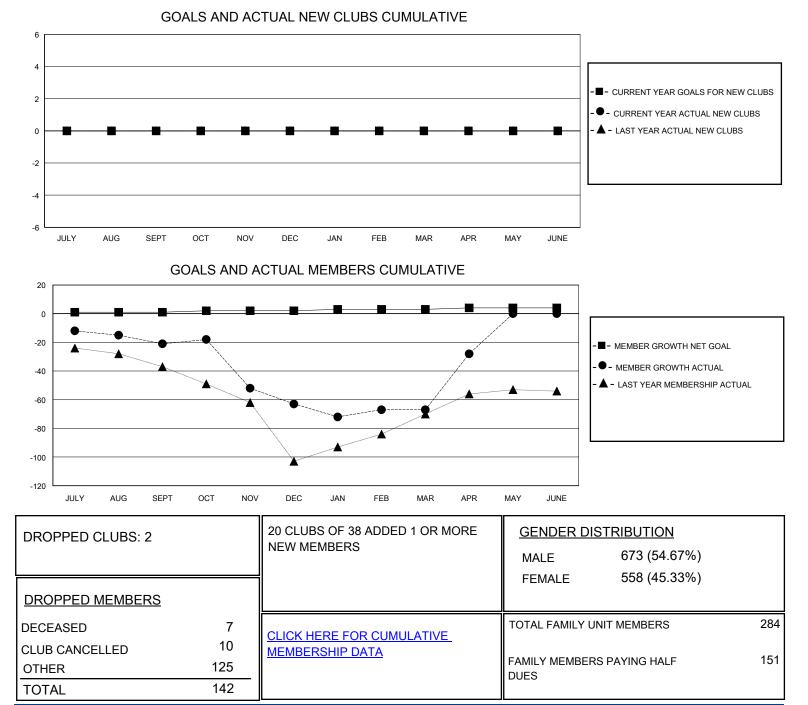

## MONTHLY MEMBERSHIP PROGRESS REPORT

District 49 A

Results as of: 5/31/2020

| GMT:                  | LOCATION ALASKA |           |               |                       |                         |                         | GMT CA                                             |
|-----------------------|-----------------|-----------|---------------|-----------------------|-------------------------|-------------------------|----------------------------------------------------|
| Clubs                 |                 |           |               | Members               |                         |                         |                                                    |
| RESULTS FOR 2019-2020 |                 |           |               | RESULTS FOR 2019-2020 |                         |                         |                                                    |
| QUARTER               | NEW CLUB GOAL   | NEW CLUBS | DROPPED CLUBS | QUARTER               | IBER GROWTH NET<br>GOAL | MEMBER GROWTH<br>ACTUAL | DROPPED<br>MEMBERS ACTUAL<br>(including transfers) |
| JULY/AUG/SEPT         | 0               | 0         | 0             | JULY/AUG/SEPT         | 1                       | 19                      | 35                                                 |
| OCT/NOV/DEC           | 0               | 0         | 2             | OCT/NOV/DEC           | 1                       | 20                      | 60                                                 |
| JAN/FEB/MAR           | 0               | 0         | 0             | JAN/FEB/MAR           | 1                       | 46                      | 44                                                 |
| APR/MAY/JUNE          | 0               | 0         | 0             | APR/MAY/JUNE          | 1                       | 42                      | 3                                                  |